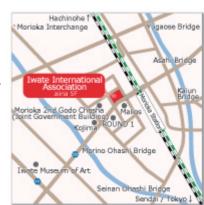

nsultation for Foreign Residents

Free! Confidential!

When you have troubles, come to the Iwate International Association for consultation.



9:00 - 20:00 every day in Japanese, English, Chinese and French

- ※For other languages, please ask for availability.
- ※English,Chinese and French speakers might be absent at certain times.

#### Consultation in Foreign Languages

Chinese: Anytime/Reservation Available

Korean: The Third Wednesday of Each Month 14:00 - 16:00

English for foreign residents from the Philippines: Wednesday 14:00 - 16:00

## Consultation with an Expert Advisor

## Every third Wednesday 15:00 - 18:00

Consultation with an expert advisor about various issues such as foreign residency qualifications (visa). By reservation only.

#### **Iwate International Association**