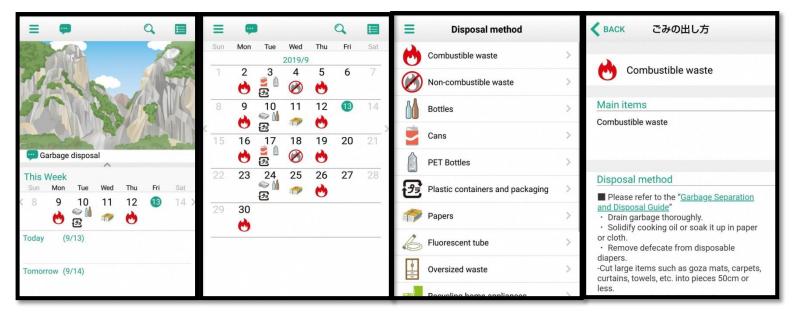

## ♦ What is this app about?

The city released the Ichinoseki/Hiraizumi Garbage Sorting App for smartphone and tablet on September 24th.

Figure out when to dispose of certain types of waste by confirming with the garbage disposal calendar and check the encyclopedia to see how individual items can be disposed of.

#### Main functions

- 1) The garbage sorting calendar: Displayed by region. Set which district you live in when you first open the application.
- 2) Encyclopedia: Look through the list of articles or search by keyword to check the disposal method of individual items.
- Disposal method: Confirm disposal methods of types of garbage such as combustible, non-combustible, recyclables etc.
- 4) FAQ: Check out the FAQ for more on garbage disposal methods.
- 5) Related businesses: List of general waste collection and transportation companies
- 6) Small home appliance collection
- 7) Inquires